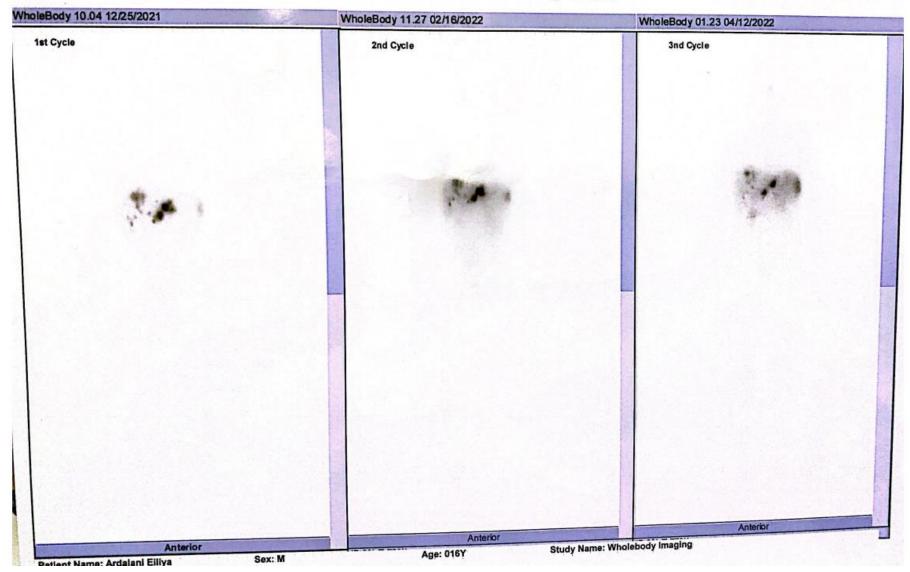

### Post-therapeutic whole Body 177Lu-DOTATATE Scan

**Procedure:** Three days after IV injection of 150 mCi <sup>177</sup>Lu-DOTATATE, whole body scan obtained.

#### Interpretation:

- > 177Lu-DOTATATE uptake in the pancreatic lesion, multiple liver metastasis and several abdominal metastatic lymph nodes is noticed.
  - O When compared with prior post-therapeutic scans (1400.10.04/1400.11.27); there is interval reduce in radiotracer uptake of the pancreatic lesion along with reduced in size/uptake of some of the metastatic lesions. No new <sup>177</sup>Lu-DOTATATE-avid lesion is detected.

#### Jam Nuclear Medicine Center 177Lu-DOTATATE WholeBody Scan